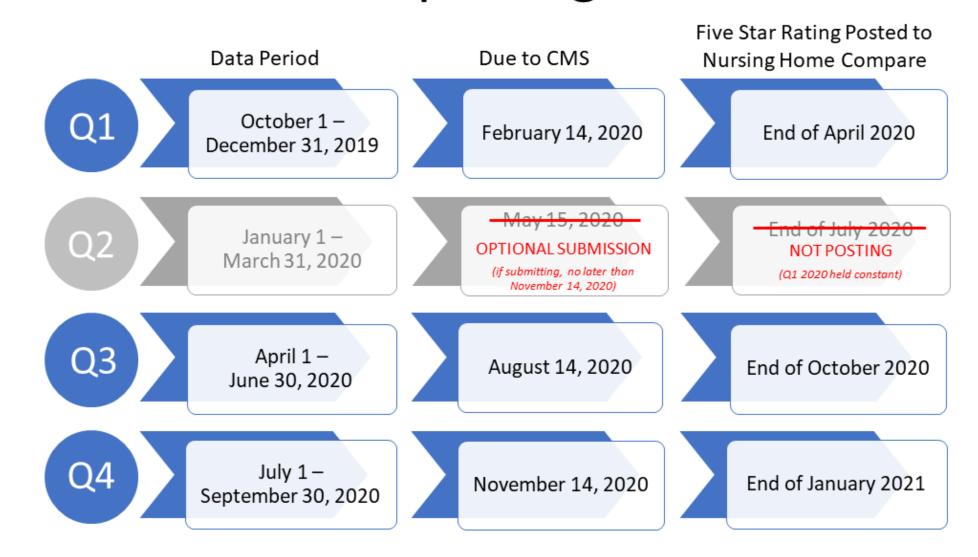

## **PBJ** quarterly check-in

Prepping for PBJ quarterly success: Critical answers to your top questions

**Jenn Feige**, Co-founder, SimplePBJ™ Polly Kirkwood, Director of Sales, SimpleLTC

SimplePBJ. SIMPLELTC





## ezPBJ™ is now SimplePBJ™

Over the next few months, you'll see SimplePBJ™ on invoices, product sheets and within the product itself.

What won't change is our ongoing effort to provide you with outstanding software and support.





#### Agenda

- Current Updates
- Five-Star Staffing Calculations
- Back to Basics
- Live Q&A



#### **PBJ Reporting 2020**





## Submit early, enter to win!

Submit your PBJ report to CMS by Nov. 3 and get automatically entered to win one of five \$100 Target gift cards.

\*Must submit through SimplePBJ™ to qualify









## Live Q&A



## Live Demo





### **SimplePBJ**...

## Your one-stop shop for PBJ success

Assemble, validate and submit your PBJ

Predict Staffing Five-Star ratings

Submit PBJ reports with one click

Benchmark results against other facilities

Request demo

# Thank you for attending!

Recording and handouts are available at <a href="mailto:simple!simple!simple!simple!simple!simple!simple!simple!simple!simple!simple!simple!simple!simple!simple!simple!simple!simple!simple!simple!simple!simple!simple!simple!simple!simple!simple!simple!simple!simple!simple.simple!simple.simple!simple.simp